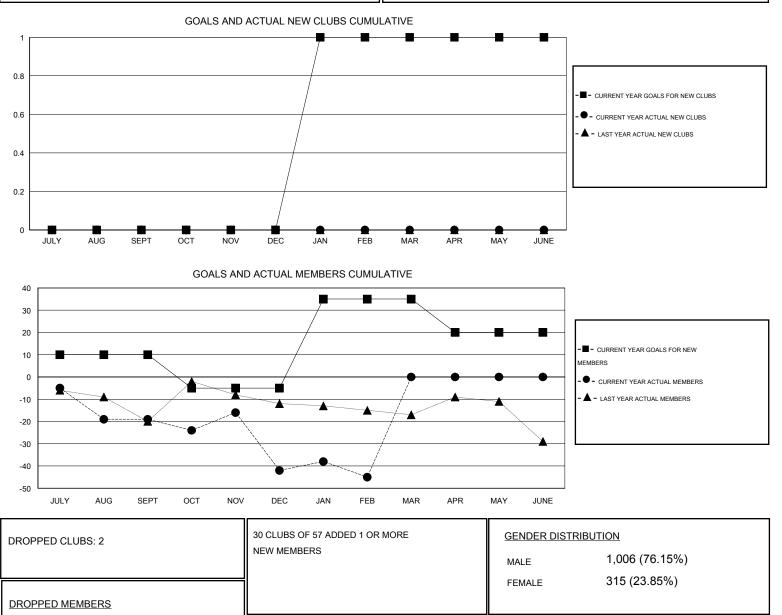

## LOCATION INDIANA

 $\mathsf{GMT} \; \mathsf{CA} \; 1$ Clubs Members RESULTS FOR 2015-2016 **RESULTS FOR 2015-2016** NEW CLUB NEW CLUBS DROPPED NET NEW MEMBER CHARTER AND DROPPED NET QUARTER QUARTER GOAL CLUBS GAIN/LOSS GOAL NEW MEMBERS MEMBERS GAIN/LOSS ADDED 0 0 0 0 10 20 39 -19 JULY/AUG/SEPT JULY/AUG/SEPT 0 0 -15 29 52 1 -1 -23 OCT/NOV/DEC OCT/NOV/DEC 0 20 23 -3 1 1 -1 40 JAN/FEB/MAR JAN/FEB/MAR 0 0 0 0 0 0 0 -15 APR/MAY/JUNE APR/MAY/JUNE